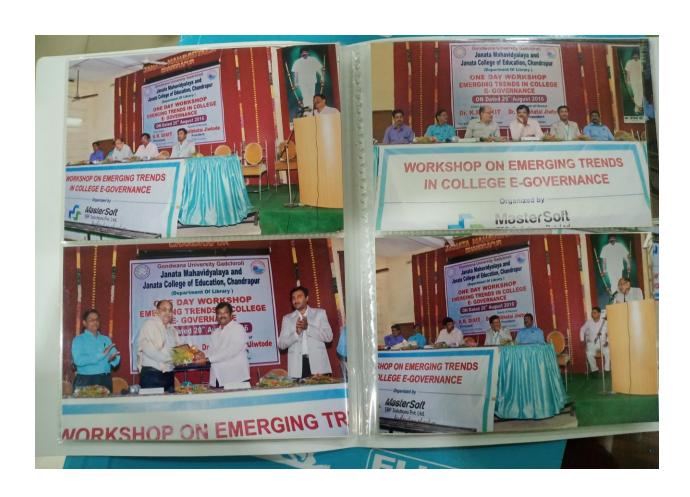

### "EMERGING TRENDS IN E-GOVERNANCE"

One day University level workshop was organized successfully on 20<sup>th</sup> August 2016 at Seminar Hall of Janata Mahavidyalaya, Chandrapur on the topic "Emerging trends in e-governance".

The workshop was presided by Dr. Ashok Jiwatode, Principal Janata College of Education, Dr. K.R. Dixit, Principal, Rajiv Gandhi College of Engineering, Chandrapur, and Dr. M.Subhas, Principal Janata Mahavidyalaya, were prominently present on the dais. Mr. Balram Kode President, MasterSofware sales marketing was the resource person of the workshop. Mr. Prashant Chahare, coordinator of the program gave introductory remarks.

Over 108 delegates from different colleges attended the workshop.

LIBRARIAN

JANATA MAHAVIDYALAYA

CHANDRAPUR

Principal Periata Mahavidyalaya Chandrapur

Principel
Jenata Mahavidyalaya
Chandrapur

Principal
Janata Mahavidyalaya
Chandrapur