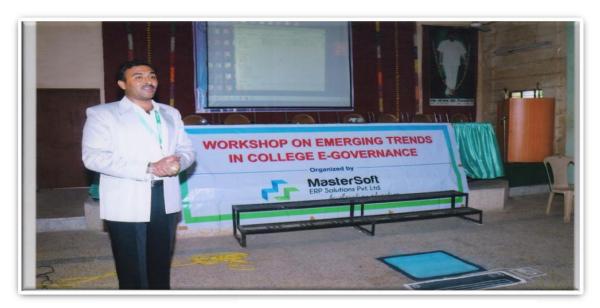

The workshop was presided by Dr. Ashok Jiwatode, Principal Janata College of Education, Dr. K.R. Dixit, Principal, Rajiv Gandhi College of Engineering, Chandrapur, and Dr. M.Subhas, Principal Janata Mahavidyalaya, were prominently present on the dais. Mr. Balram Kode President, MasterSofware sales marketing was the resource person of the workshop. Mr. Prashant Chahare, coordinator of the program gave introductory remarks.

The resource person stressed that the integration of ICT helps to reduce the intricacy and enhance the overall administration of higher education. He further informed that the use of ICT can be very helpful in planning, implementation and monitoring of projects and other activities.