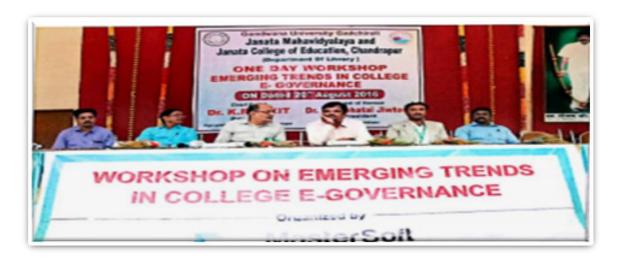

### "EMERGING TRENDS IN E-GOVERNANCE"

One day University level workshop was organized successfully on 20<sup>th</sup> August 2016 at Seminar Hall of Janata Mahavidyalaya, Chandrapur on the topic "Emerging trends in e-governance".

The workshop was presided by Dr. Ashok Jiwatode, Principal Janata College of Education, Dr. K.R. Dixit, Principal, Rajiv Gandhi College of Engineering, Chandrapur, and Dr. M.Subhas, Principal Janata Mahavidyalaya, were prominently present on the dais. Mr. Balram Kode President, MasterSofware sales marketing was the resource person of the workshop. Mr. Prashant Chahare, coordinator of the program gave introductory remarks.

Over 108 delegates from different colleges attended the workshop.

LIBRARIAN

JANATA MAHAVIDYALAYA

CHANDRAPUR

Principal Periata Mahavidyalaya Chandrapur

Principel
Jenata Mahavidyalaya
Chandrapur

Principal
Janata Mahavidyalaya
Chandrapur