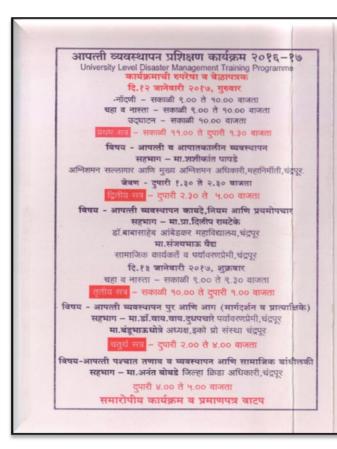

#### • उद्घाटन समारोह •

गुरुवार दिनांक १२ जानेवारी २०१७

उद्घाटक

: मा.डॉ.अशोकभाऊ निवतोडे (सचिव, चांदा शिक्षण प्रसारक मंडळ,चंद्रपूर)

अध्यक्ष

: मा.डॉ.एम.सुभाष (प्राचार्य, जनता महाविद्यालय,चंद्रपर)

प्रमुख अतिथी (उपविभागीय पोलीस अधिकारी, ॲन्टी करप्शन विभाग,चंद्रपूर)

: मा.डी.एम.घुगे

: मा.डॉ.बरेश मडावी

(इतिहास विभाग प्रमुख व प्रभारी विद्यार्थी कल्याण विभाग, गोंडवाना विद्यापीठ,गडचिरोली)

#### • समारोप कार्यक्रम •

शुक्रवार दिनांक १३ जानेवारी २०१७

सायंकाळी ४.०० वाजता

अध्यक्ष

ः मा.डॉ.एम.सुभाष (प्राचार्य, जनता महाविद्यालय,चंद्रपूर)

प्रमुख अतिथी : मा.डॉ.राजेश दहेगावकर

(प्राचार्य,डॉ.बाबासाहेब आंबेडकर महाविद्यालय,चंद्रपूर)

: मा.डॉ.गोविंदराव कुळकर्णी

(प्राचार्य,शासकीय अभियांत्रिकी महाविद्यालय,चंद्रपर)

मा.डॉ.महेश वानखेडे

(प्राचार्य,कला,वाणिज्य व विज्ञान महाविद्यालय तुकूम,चंद्रपूर्)