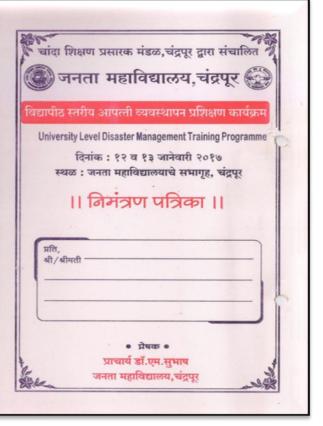

आदरणीय महोदय/महोदया,

आपणास कळविण्यात आनंद होत आहे की, गोंडवाना विद्यापीठ,गडचिरोली अंतर्गत जनता महाविद्यालय,चंद्रपूर यांचे वतीने " विद्यापीठ स्तरीय दोन दिवसीय आपत्ती व्यवस्थापन प्रशिक्षण '

University Level Two Days Disaster Management Training Programme दिनांक १२ ते १३ जानेवारी २०१७ या कालावधीत महाविद्यालयाचे सभागृहात आयोजीत केलेले आहे. या मध्ये विविध महाविद्यालयातून प्रत्येकी २० ते २५ असे १०० विद्यार्थी सहमागी होत आहेत.

निसर्ग व मानव निर्मीत आपत्तीमुळे वित्त व जनहानी होते ती कमी करण्यासाठी आपत्ती व्यवस्थापन महत्वाचे आहे. तरी या प्रशिक्षणात आयोजीत करण्यात येणाऱ्या कार्यक्रमात आपली उपस्थिती प्रार्थनिय आहे.