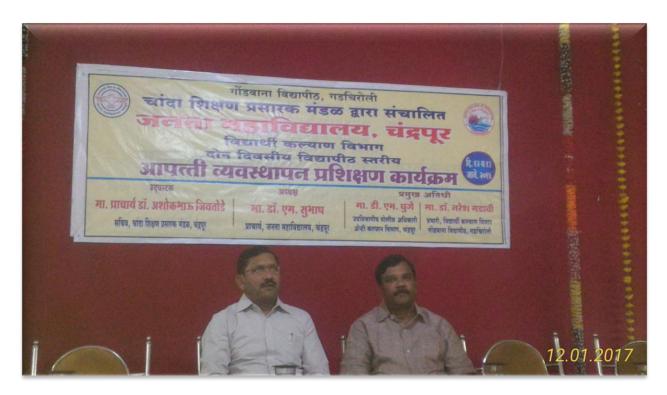

#### • उद्घाटन समारोह •

गुरुवार दिनांक १२ जानेवारी २०१७

उद्घाटक

: मा.डॉ.अशोकभाऊ निवतोडे (सचिव, चांदा शिक्षण प्रसारक मंडळ,चंद्रपूर)

अध्यक्ष

: मा.डॉ.एम.सुभाष (प्राचार्य, जनता महाविद्यालय,चंद्रपर)

प्रमुख अतिथी (उपविभागीय पोलीस अधिकारी, ॲन्टी करप्शन विभाग,चंद्रपूर)

: मा.डी.एम.घुगे

: मा.डॉ.बरेश मडावी

(इतिहास विभाग प्रमुख व प्रभारी विद्यार्थी कल्याण विभाग, गोंडवाना विद्यापीठ,गडचिरोली)