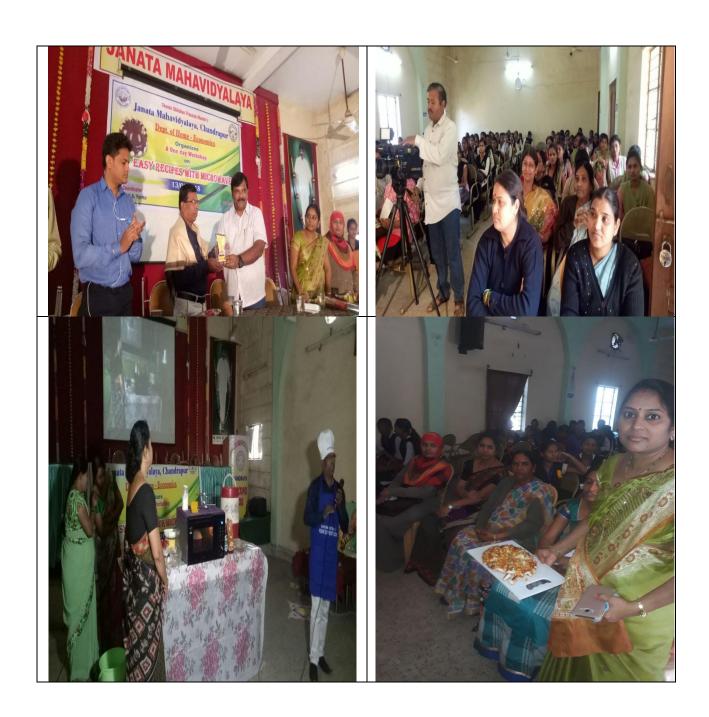

# **Department of Home-Economics**

**One Day Workshop** 

On

**Easy Recipes with Microwave Oven** 

Date: 13/01/2018

# जनता महाविद्यालय, चंद्रपूर सूचना

शनिवार दिनांक 13 जानेवरी 2018 रोजी सकाळी 9.00 वाजता गृहअर्थशास्त्र विभागा तर्फे एक दिवसीय जिल्हास्तरीय "माईक्रोवेवच्या सहज पाककृती" प्रात्यक्षिक कार्यशाळाचे आयोजित करण्यात आलेले आहे. तरी सर्व विरष्ट प्राध्यापक वृंदानी व शिक्षकेत्तर कर्मचारा—यांना सेमीनार हॉल मध्ये येण्याचे करावे. हि विनंती.