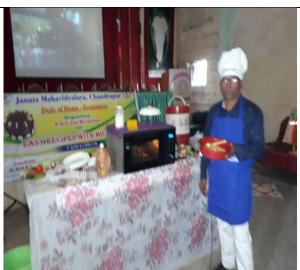

# **Department of Home-Economics**

**One Day Workshop** 

On

**Easy Recipes with Microwave Oven** 

Date: 13/01/2018

# जनता महाविद्यालय, चंद्रपूर सूचना

शनिवार दिनांक 13 जानेवरी 2018 रोजी सकाळी 9.00 वाजता गृहअर्थशास्त्र विभागा तर्फे एक दिवसीय जिल्हास्तरीय "माईक्रोवेवच्या सहज पाककृती" प्रात्यक्षिक कार्यशाळाचे आयोजित करण्यात आलेले आहे. तरी सर्व विरष्ट प्राध्यापक वृंदानी व शिक्षकेत्तर कर्मचारा—यांना सेमीनार हॉल मध्ये येण्याचे करावे. हि विनंती.