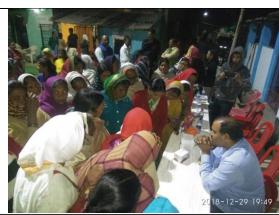

## Extension Activity at Durgapur Slum Area, 29/12/2018

LINK To the program: https://www.youtube.com/watch?v=IUpq7x6nauY&feature=youtu.be

This activity is not about providing solutions to problems, but it was a small effort to show concern and contribute for the welfare of the society. Keeping this view in mind the Women Cell of the college organized this activity at Durgapur (Slum Area). A Lecture series was organized to create awareness in the community about girls safety and to sensitize the community on various issues such as female feticide, infanticide, dowry, sexual harassment, eve-teasing and rape and also enlightened them with the concerning laws and rules for their protection assigned by the constitution of India.

Dr. Margavi Dongre and Dr. Suwarna Mangrulkar from S.P.Law College, Chandrapur explained and discussed all the aspects in detail. Dr. Piyush Ghubade delivered a lecture on the importance of health and hygiene and grabbed the attention of community people. He interacted and discussed about the problems faced by females specially related to bones. Under the guidance of doctor, the college also distributed calcium and vitamin D supplements as per requirements of the people. A survey was also conducted to collect the information of various parameters like domestic violence, female safety, drug abuse, cleanliness etc.

People also used this platform to discuss their problems with Sarpanch and panchayat body. Dr. M.Subhas interacted with the community and thanked the panchayat for their cooperation.

Vice-Sarpanch, members of Panchayat body, Principal of the college, members of women cell and students in large number attended the program. Received a very positive feedback.