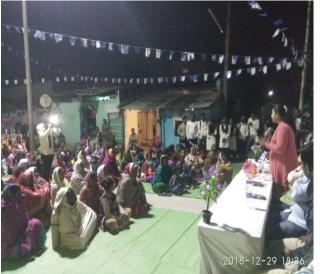

## Extension Activity at Durgapur Slum Area, 29/12/2018

LINK To the program: https://www.youtube.com/watch?v=IUpq7x6nauY&feature=youtu.be

This activity is not about providing solutions to problems, but it was a small effort to show concern and contribute for the welfare of the society. Keeping this view in mind the Women Cell of the college organized this activity at Durgapur (Slum Area). A Lecture series was organized to create awareness in the community about girls safety and to sensitize the community on various issues such as female feticide, infanticide, dowry, sexual harassment, eve-teasing and rape and also enlightened them with the concerning laws and rules for their protection assigned by the constitution of India.

Dr. Margavi Dongre and Dr. Suwarna Mangrulkar from S.P.Law College, Chandrapur explained and discussed all the aspects in detail. Dr. Piyush Ghubade delivered a lecture on the importance of health and hygiene and grabbed the attention of community people. He interacted and discussed about the problems faced by females specially related to bones. Under the guidance of doctor, the college also distributed calcium and vitamin D supplements as per requirements of the people. A survey was also conducted to collect the information of various parameters like domestic violence, female safety, drug abuse, cleanliness etc.

People also used this platform to discuss their problems with Sarpanch and panchayat body. Dr. M.Subhas interacted with the community and thanked the panchayat for their cooperation.

Vice-Sarpanch, members of Panchayat body, Principal of the college, members of women cell and students in large number attended the program. Received a very positive feedback.