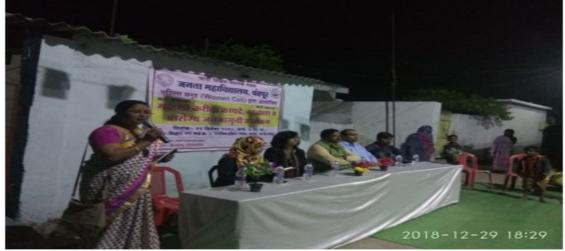

## Extension Activity at Durgapur Slum Area, 29/12/2018

LINK To the program: https://www.youtube.com/watch?v=IUpq7x6nauY&feature=youtu.be

This activity is not about providing solutions to problems, but it was a small effort to show concern and contribute for the welfare of the society. Keeping this view in mind the Women Cell of the college organized this activity at Durgapur (Slum Area). A Lecture series was organized to create awareness in the community about girls safety and to sensitize the community on various issues such as female feticide, infanticide, dowry, sexual harassment, eve-teasing and rape and also enlightened them with the concerning laws and rules for their protection assigned by the constitution of India.

Dr. Margavi Dongre and Dr. Suwarna Mangrulkar from S.P.Law College, Chandrapur explained and discussed all the aspects in detail. Dr. Piyush Ghubade delivered a lecture on the importance of health and hygiene and grabbed the attention of community people. He interacted and discussed about the problems faced by females specially related to bones. Under the guidance of doctor, the college also distributed calcium and vitamin D supplements as per requirements of the people. A survey was also conducted to collect the information of various parameters like domestic violence, female safety, drug abuse, cleanliness etc.

People also used this platform to discuss their problems with Sarpanch and panchayat body. Dr. M.Subhas interacted with the community and thanked the panchayat for their cooperation.

Vice-Sarpanch, members of Panchayat body, Principal of the college, members of women cell and students in large number attended the program. Received a very positive feedback.