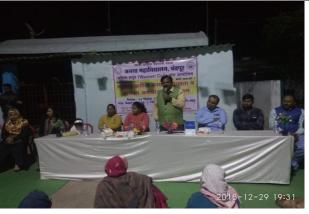

## Extension Activity at Durgapur Slum Area, 29/12/2018

LINK To the program: https://www.youtube.com/watch?v=IUpq7x6nauY&feature=youtu.be

This activity is not about providing solutions to problems, but it was a small effort to show concern and contribute for the welfare of the society. Keeping this view in mind the Women Cell of the college organized this activity at Durgapur (Slum Area). A Lecture series was organized to create awareness in the community about girls safety and to sensitize the community on various issues such as female feticide, infanticide, dowry, sexual harassment, eve-teasing and rape and also enlightened them with the concerning laws and rules for their protection assigned by the constitution of India.

People also used this platform to discuss their problems with Sarpanch and panchayat body. Dr. M.Subhas interacted with the community and thanked the panchayat for their cooperation.

Vice-Sarpanch, members of Panchayat body, Principal of the college, members of women cell and students in large number attended the program. Received a very positive feedback.