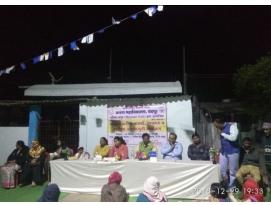

## Extension Activity at Durgapur Slum Area, 29/12/2018

LINK To the program: https://www.youtube.com/watch?v=IUpq7x6nauY&feature=youtu.be

This activity is not about providing solutions to problems, but it was a small effort to show concern and contribute for the welfare of the society. Keeping this view in mind the Women Cell of the college organized this activity at Durgapur (Slum Area). A Lecture series was organized to create awareness in the community about girls safety and to sensitize the community on various issues such as female feticide, infanticide, dowry, sexual harassment, eve-teasing and rape and also enlightened them with the concerning laws and rules for their protection assigned by the constitution of India.

Dr. Margavi Dongre and Dr. Suwarna Mangrulkar from S.P.Law College, Chandrapur explained and discussed all the aspects in detail. Dr. Piyush Ghubade delivered a lecture on the importance of health and hygiene and grabbed the attention of community people. He interacted and discussed about the problems faced by females specially related to bones. Under the guidance of doctor, the college also distributed calcium and vitamin D supplements as per requirements of the people. A survey was also conducted to collect the information of various parameters like domestic violence, female safety, drug abuse, cleanliness etc.

People also used this platform to discuss their problems with Sarpanch and panchayat body. Dr. M.Subhas interacted with the community and thanked the panchayat for their cooperation.

Vice-Sarpanch, members of Panchayat body, Principal of the college, members of women cell and students in large number attended the program. Received a very positive feedback.