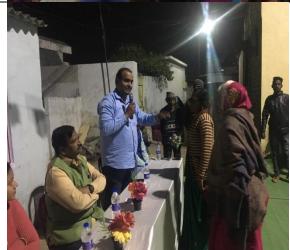

Dr. Margavi Dongre and Dr. Suwarna Mangrulkar from S.P.Law College, Chandrapur explained and discussed all the aspects in detail. Dr. Piyush Ghubade delivered a lecture on the importance of health and hygiene and grabbed the attention of community people. He interacted and discussed about the problems faced by females specially related to bones. Under the guidance of doctor, the college also distributed calcium and vitamin D supplements as per requirements of the people. A survey was also conducted to collect the information of various parameters like domestic violence, female safety, drug abuse, cleanliness etc.

People also used this platform to discuss their problems with Sarpanch and panchayat body. Dr. M.Subhas interacted with the community and thanked the panchayat for their cooperation.

Vice-Sarpanch, members of Panchayat body, Principal of the college, members of women cell and students in large number attended the program. Received a very positive feedback.