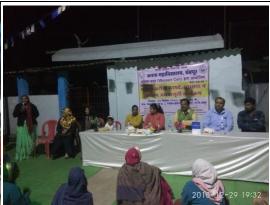

## Extension Activity at Durgapur Slum Area, 29/12/2018

LINK To the program: https://www.youtube.com/watch?v=IUpq7x6nauY&feature=youtu.be

This activity is not about providing solutions to problems, but it was a small effort to show concern and contribute for the welfare of the society. Keeping this view in mind the Women Cell of the college organized this activity at Durgapur (Slum Area). A Lecture series was organized to create awareness in the community about girls safety and to sensitize the community on various issues such as female feticide, infanticide, dowry, sexual harassment, eve-teasing and rape and also enlightened them with the concerning laws and rules for their protection assigned by the constitution of India.

Dr. Margavi Dongre and Dr. Suwarna Mangrulkar from S.P.Law College, Chandrapur explained and discussed all the aspects in detail. Dr. Piyush Ghubade delivered a lecture on the importance of health and hygiene and grabbed the attention of community people. He interacted and discussed about the problems faced by females specially related to bones. Under the guidance of doctor, the college also distributed calcium and vitamin D supplements as per requirements of the people. A survey was also conducted to collect the information of various parameters like domestic violence, female safety, drug abuse, cleanliness etc.

People also used this platform to discuss their problems with Sarpanch and panchayat body. Dr. M.Subhas interacted with the community and thanked the panchayat for their cooperation.

Vice-Sarpanch, members of Panchayat body, Principal of the college, members of women cell and students in large number attended the program. Received a very positive feedback.