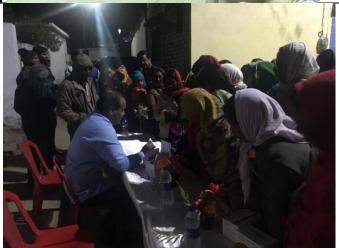

Dr. Margavi Dongre and Dr. Suwarna Mangrulkar from S.P.Law College, Chandrapur explained and discussed all the aspects in detail. Dr. Piyush Ghubade delivered a lecture on the importance of health and hygiene and grabbed the attention of community people. He interacted and discussed about the problems faced by females specially related to bones. Under the guidance of doctor, the college also distributed calcium and vitamin D supplements as per requirements of the people. A survey was also conducted to collect the information of various parameters like domestic violence, female safety, drug abuse, cleanliness etc.