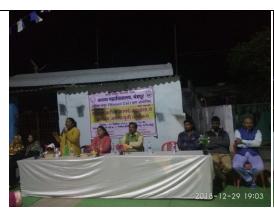

## Extension Activity at Durgapur Slum Area, 29/12/2018

LINK To the program: https://www.youtube.com/watch?v=IUpq7x6nauY&feature=youtu.be

This activity is not about providing solutions to problems, but it was a small effort to show concern and contribute for the welfare of the society. Keeping this view in mind the Women Cell of the college organized this activity at Durgapur (Slum Area). A Lecture series was organized to create awareness in the community about girls safety and to sensitize the community on various issues such as female feticide, infanticide, dowry, sexual harassment, eve-teasing and rape and also enlightened them with the concerning laws and rules for their protection assigned by the constitution of India.

Dr. Margavi Dongre and Dr. Suwarna Mangrulkar from S.P.Law College, Chandrapur explained and discussed all the aspects in detail. Dr. Piyush Ghubade delivered a lecture on the importance of health and hygiene and grabbed the attention of community people. He interacted and discussed about the problems faced by females specially related to bones. Under the guidance of doctor, the college also distributed calcium and vitamin D supplements as per requirements of the people. A survey was also conducted to collect the information of various parameters like domestic violence, female safety, drug abuse, cleanliness etc.