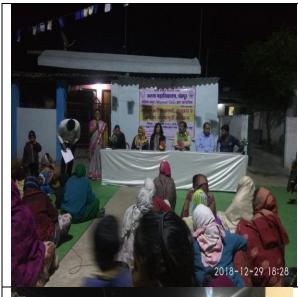

## Extension Activity at Durgapur Slum Area, 29/12/2018

LINK To the program: https://www.youtube.com/watch?v=IUpq7x6nauY&feature=youtu.be

This activity is not about providing solutions to problems, but it was a small effort to show concern and contribute for the welfare of the society. Keeping this view in mind the Women Cell of the college organized this activity at Durgapur (Slum Area). A Lecture series was organized to create awareness in the community about girls safety and to sensitize the community on various issues such as female feticide, infanticide, dowry, sexual harassment, eve-teasing and rape and also enlightened them with the concerning laws and rules for their protection assigned by the constitution of India.

Dr. Margavi Dongre and Dr. Suwarna Mangrulkar from S.P.Law College, Chandrapur explained and discussed all the aspects in detail. Dr. Piyush Ghubade delivered a lecture on the importance of health and hygiene and grabbed the attention of community people. He interacted and discussed about the problems faced by females specially related to bones. Under the guidance of doctor, the college also distributed calcium and vitamin D supplements as per requirements of the people. A survey was also conducted to collect the information of various parameters like domestic violence, female safety, drug abuse, cleanliness etc.

People also used this platform to discuss their problems with Sarpanch and panchayat body. Dr. M.Subhas interacted with the community and thanked the panchayat for their cooperation.

Vice-Sarpanch, members of Panchayat body, Principal of the college, members of women cell and students in large number attended the program. Received a very positive feedback.