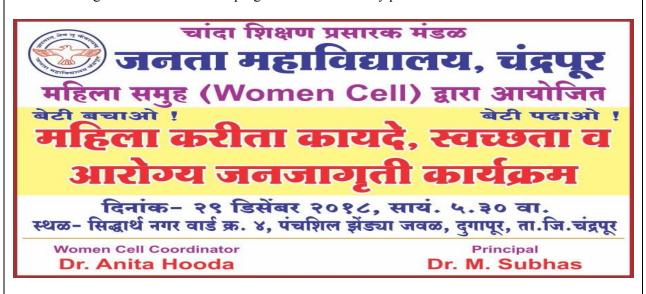

जनता महाविद्यालय, चंद्रपूर येथील महिला समुह च्या वतीने दिनांक २९ डिसेंबर, २०१८ ला ग्राम दुर्गापुर जिल्हा चंद्रपूर मधील सिध्दार्थ नगर येथील परिसरात 'महिलांकरीतांचे कायदे स्वच्छता व आरोग्य' या विषयावर जनजागृती कार्यक्रमाचे आयोजन सांयकाळी ५ वाजता करण्यात येत आहे. तरी महिलांना कायदेविषयक मार्गदर्शन करण्याकरीता आपण मार्गदर्शक म्हणुन उपस्थित राहावे हि विनंती.