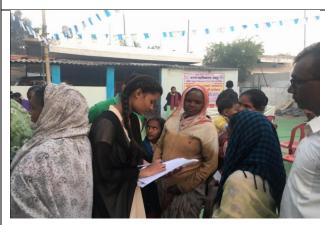

## Extension Activity at Durgapur Slum Area, 29/12/2018

LINK To the program: https://www.youtube.com/watch?v=IUpq7x6nauY&feature=youtu.be

This activity is not about providing solutions to problems, but it was a small effort to show concern and contribute for the welfare of the society. Keeping this view in mind the Women Cell of the college organized this activity at Durgapur (Slum Area). A Lecture series was organized to create awareness in the community about girls safety and to sensitize the community on various issues such as female feticide, infanticide, dowry, sexual harassment, eve-teasing and rape and also enlightened them with the concerning laws and rules for their protection assigned by the constitution of India.

Dr. Margavi Dongre and Dr. Suwarna Mangrulkar from S.P.Law College, Chandrapur explained and discussed all the aspects in detail. Dr. Piyush Ghubade delivered a lecture on the importance of health and hygiene and grabbed the attention of community people. He interacted and discussed about the problems faced by females specially related to bones. Under the guidance of doctor, the college also distributed calcium and vitamin D supplements as per requirements of the people. A survey was also conducted to collect the information of various parameters like domestic violence, female safety, drug abuse, cleanliness etc.